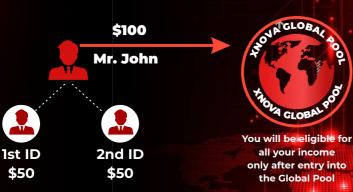

## 9. Ruby Global club - \$100

| SN | Member | Amount        | T. Amount           | Level<br>(1-20) | Fortune | Carrier | Leader-<br>ship | Nova 3X | Energy  | Crown   | Royalty  | Upline  | Self Profit | Upgrade             | Direct<br>Global | Team<br>Global |
|----|--------|---------------|---------------------|-----------------|---------|---------|-----------------|---------|---------|---------|----------|---------|-------------|---------------------|------------------|----------------|
| 1  | 2      | \$100         | \$200               | \$20            | \$1     | \$1     | \$1             | \$2     | \$2     | \$2     | \$3      | \$2     | \$7         | \$150               | -                | -              |
| 2  | 4      | \$150         | \$600               | \$40            | \$2     | \$2     | \$2             | \$4     | \$4     | \$4     | \$6      | \$4     | \$15        | \$500               | 2                | 4              |
| 3  | 8      | \$500         | \$4000              | \$100           | \$4     | \$4     | \$4             | \$8     | \$8     | \$8     | \$12     | \$10    | \$150       | \$3500              | 4                | 10             |
| 4  | 16     | \$3500        | \$56,000            | \$200           | \$25    | \$25    | \$25            | \$50    | \$50    | \$50    | \$100    | \$25    | \$1250      | \$43000             | 6                | 20             |
| 5  | 32     | \$43000       | \$13,76,000         | \$1000          | \$500   | \$500   | \$500           | \$1000  | \$1000  | \$1000  | \$2000   | \$500   | \$10000     | \$12,30,000         | 10               | 100            |
| 6  | 64     | \$12,30,000   | \$7,87,20,000       | \$10,000        | \$5000  |         | \$5000          | \$5000  | \$5000  | \$5000  | \$10000  | \$5000  | \$1200000   | \$5,00,00,000       | 15               | 500            |
| 7  | 128    | \$5,00,00,000 | \$6,40,00,00<br>000 | \$2,00,000      | \$50000 | \$50000 | \$50000         | \$50000 | \$50000 | \$50000 | \$100000 | \$50000 | \$654350000 | $\langle A \rangle$ | 20               | 2000           |