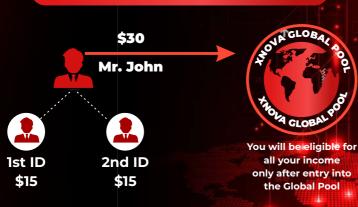

## 8. Diamond Global club - \$30

| SN | Member | Amount       | T. Amount      | Level<br>(1-20) | Fortune | Carrier | Leader-<br>ship | Royalty  | Crown   | Upline  | Self<br>Profit | Upgrade      |      | Team<br>Global |
|----|--------|--------------|----------------|-----------------|---------|---------|-----------------|----------|---------|---------|----------------|--------------|------|----------------|
| 1  | 2      | \$30         | \$60           | \$5             | \$1     | \$1     |                 | \$1      | \$1     |         | \$2            | \$45         | -    | -              |
| 2  | 4      | \$45         | \$180          | \$10            | \$2     | \$2     | \$2             | \$2      | \$2     | \$2     | \$5            | \$150        | 2    | 4              |
| 3  | 8      | \$150        | \$1200         | \$20            | \$4     | \$4     | \$4             | \$4      | \$4     | \$4     | \$25           | \$1100       | 4    | 10             |
| 4  | 16     | \$1100       | \$17600        | \$50            | \$10    | \$10    | \$10            | \$10     | \$10    | \$10    | \$250          | \$14000      | 6    | 20             |
| 5  | 32     | \$14000      | \$4,48,000     | \$200           | \$50    | \$50    |                 | \$50     | \$50    | \$50    | \$5000         | \$400000     | 10   | 100            |
| 6  | 64     | \$400000     | \$2,56,00,000  | \$10,000        | \$5000  | \$5000  |                 | \$15000  | \$5000  |         | \$1000000      | \$15000000   | 15   | 500            |
| 7  | 128    | \$150,00,000 | \$1920,000,000 | \$1,00,000      | \$30000 | \$30000 | \$30000         | \$100000 | \$60000 | \$10000 | \$145300000    | <b>2</b> - W | 20 / | 2000           |